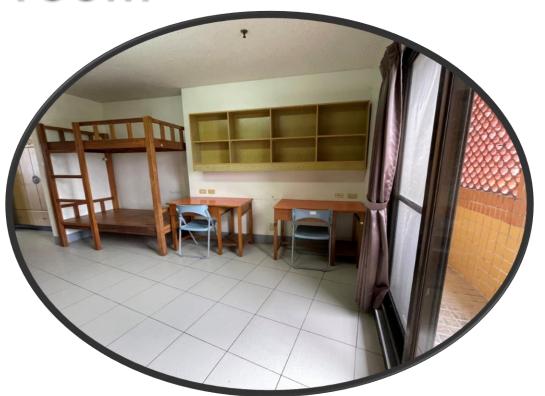

#### Inside of the room

- The dormitory on campus is a dormitory for four people (Disabled room provided)
- The bedroom is equipped with: desk and chair, bed (bring your own mattress), bookcase, wardrobe, personal network (you need to bring your own network line)

There are also three-person, two-person, and single-person rooms. The equipment in the room is the same as that of the four-person room.