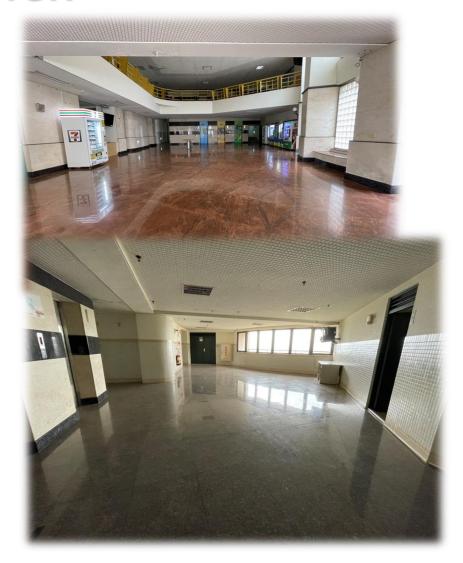

## Inside of the room Public area for men

The public areas include dormitory gates, announcement boards, elevators, floor públic areas, pantry (water dispensers, washing machines, dehydrating machines), and public computers.

## Inside of the room Public area for women

The public areas include dormitory gates, announcement boards, elevators, floor public areas, pantry (water dispensers, washing machines, dehydrating machines), and public computers.