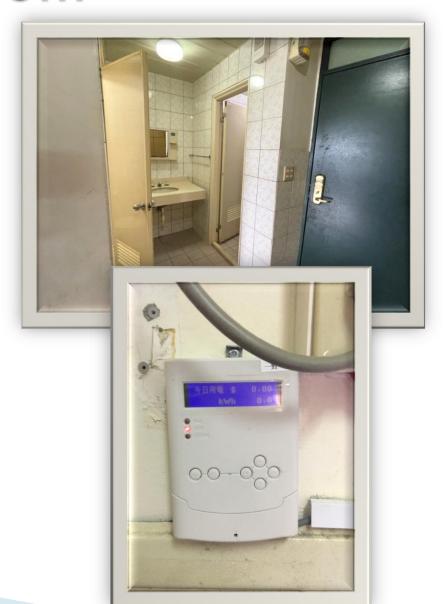

#### Inside of the room

- Bathroom is inside the bedroom
- Air-conditioning needs to stored in value card (needs to be purchased separately)
- Clothes can be hanged on the balcony
- (There is no separate clothes drying area)

### Air conditioning control

 All air-conditioning in the room must use an air-conditioning stored value card