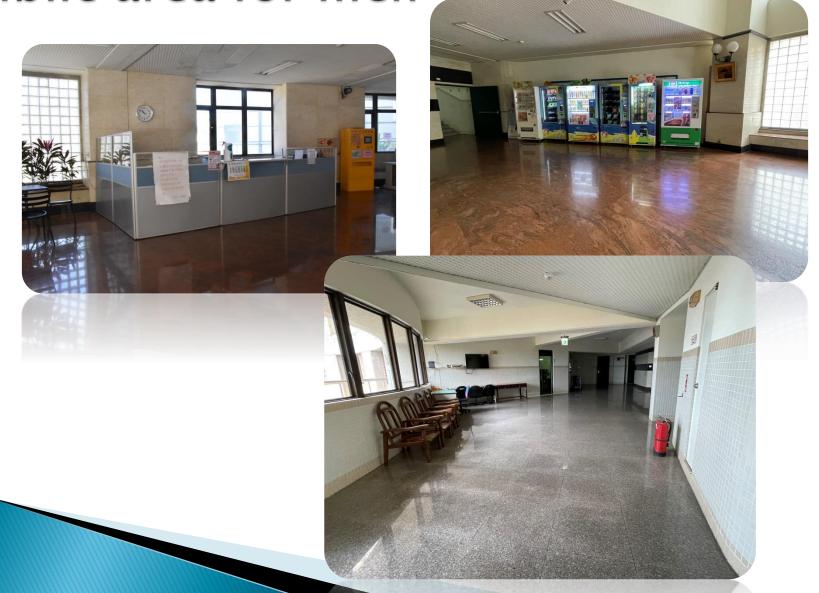

## Inside of the room Public area for men

The public areas include dormitory gates, announcement boards, elevators, floor públic areas, pantry (water dispensers, washing machines, dehydrating machines), and public computers.

Inside of the room Public area for men