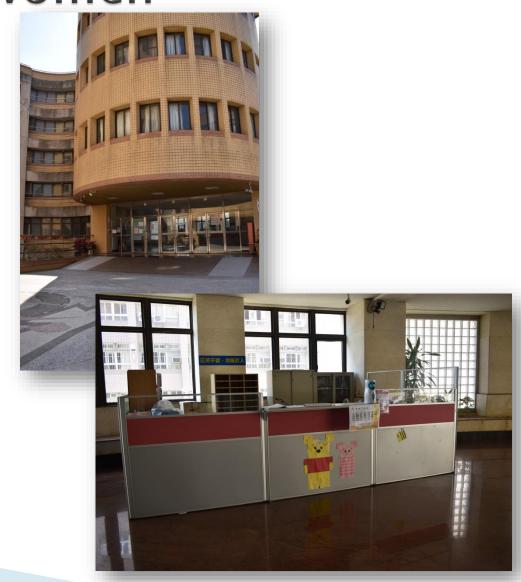

## Inside of the room Public area for women

The public areas include dormitory gates, announcement boards, elevators, floor public areas, pantry (water dispensers, washing machines, dehydrating machines), and public computers.

Inside of the room Public area for women