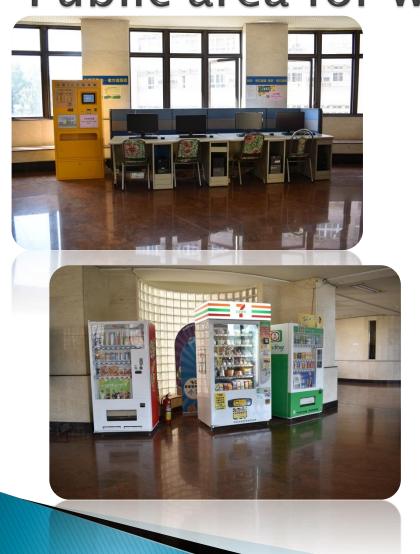

## Inside of the room Public area for men

The public areas include dormitory gates, announcement boards, elevators, floor públic areas, pantry (water dispensers, washing machines, dehydrating machines), and public computers.

Inside of the room Public area for men